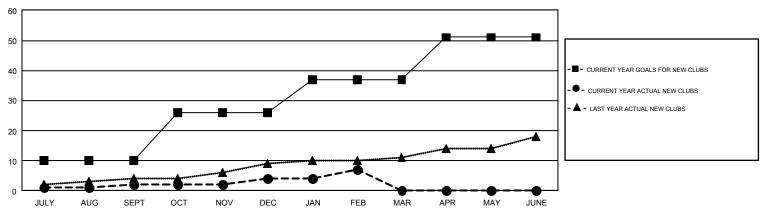

## GOALS AND ACTUAL NEW CLUBS CUMULATIVE

| DROPPED CLUBS: 39  DROPPED MEMBERS |       | 715 CLUBS OF 1,540 ADDED 1 OR<br>MORE NEW MEMBERS | GENDER DIST  MALE  FEMALE       | RIBUTION<br>22,622 (63.21%)<br>13,168 (36.79%) | · 1   |  |
|------------------------------------|-------|---------------------------------------------------|---------------------------------|------------------------------------------------|-------|--|
| DECEASED                           | 395   | CLICK HERE FOR CUMULATIVE                         | TOTAL FAMILY UNIT MEMBERS       |                                                | 6,752 |  |
| CLUB CANCELLED 234                 |       | MEMBERSHIP DATA                                   |                                 |                                                | 0.404 |  |
| OTHER                              | 2,584 |                                                   | FAMILY MEMBERS PAYING HALF DUES |                                                | 3,461 |  |
| TOTAL                              | 3,213 |                                                   |                                 |                                                |       |  |