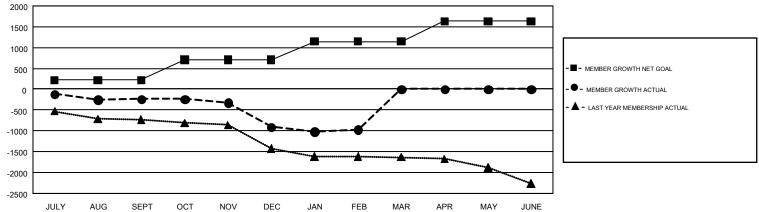

## GOALS AND ACTUAL NEW CLUBS CUMULATIVE

| DROPPED CLUBS: 39  DROPPED MEMBERS |       | 715 CLUBS OF 1,540 ADDED 1 OR<br>MORE NEW MEMBERS | GENDER DIST  MALE  FEMALE       | RIBUTION<br>22,622 (63.21%)<br>13,168 (36.79%) | · 1   |  |
|------------------------------------|-------|---------------------------------------------------|---------------------------------|------------------------------------------------|-------|--|
| DECEASED                           | 395   | CLICK HERE FOR CUMULATIVE                         | TOTAL FAMILY UNIT MEMBERS       |                                                | 6,752 |  |
| CLUB CANCELLED 234                 |       | MEMBERSHIP DATA                                   |                                 |                                                | 0.404 |  |
| OTHER                              | 2,584 |                                                   | FAMILY MEMBERS PAYING HALF DUES |                                                | 3,461 |  |
| TOTAL                              | 3,213 |                                                   |                                 |                                                |       |  |